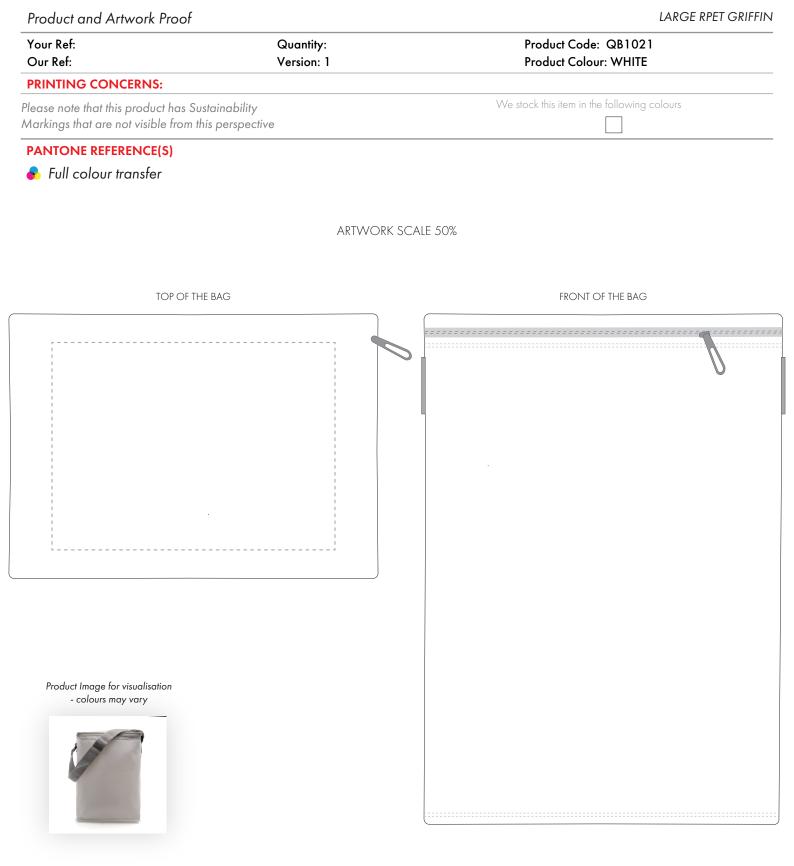

The dashed line is to demonstrate print area and will not appear on your printed item

To proceed, please approve visual via the online system.

ARTWORK SCALE 100% Max print area: 150mm x 110mm TOP OF THE BAG

|                                           | <br> |    |
|-------------------------------------------|------|----|
| 1                                         |      | 1  |
| I                                         |      | 1  |
| I                                         |      | 1  |
| I                                         |      | 1  |
| I                                         |      | 1  |
| I                                         |      | 1  |
|                                           |      |    |
|                                           |      |    |
|                                           |      |    |
|                                           |      |    |
|                                           |      |    |
|                                           |      |    |
|                                           |      |    |
|                                           |      |    |
|                                           |      |    |
|                                           |      |    |
|                                           |      |    |
|                                           |      |    |
|                                           |      |    |
|                                           |      |    |
|                                           |      |    |
| 1                                         |      |    |
| 1                                         |      | 1  |
| 1                                         |      | 1  |
| 1                                         |      | 1  |
| 1                                         |      | 1  |
| 1                                         |      | 1  |
| 1                                         |      | 1  |
| I                                         |      | I  |
| I                                         |      | 1  |
| I                                         |      | I  |
| I                                         |      | 1  |
| I                                         |      | 1  |
| I                                         |      | 1  |
|                                           |      |    |
|                                           |      |    |
|                                           |      |    |
|                                           |      |    |
|                                           |      |    |
|                                           |      |    |
|                                           |      |    |
|                                           |      |    |
|                                           |      |    |
| 1                                         |      |    |
| I.                                        |      |    |
| 1                                         |      |    |
| 1                                         |      | 1  |
| L. C. |      | 1  |
| I                                         |      | 1  |
| I                                         |      | 1  |
| I                                         |      | I. |
| I                                         |      | 1  |
| I                                         |      | 1  |
| I                                         |      | 1  |
|                                           |      |    |
|                                           |      |    |
|                                           |      |    |
|                                           | <br> |    |
|                                           |      |    |
|                                           |      |    |